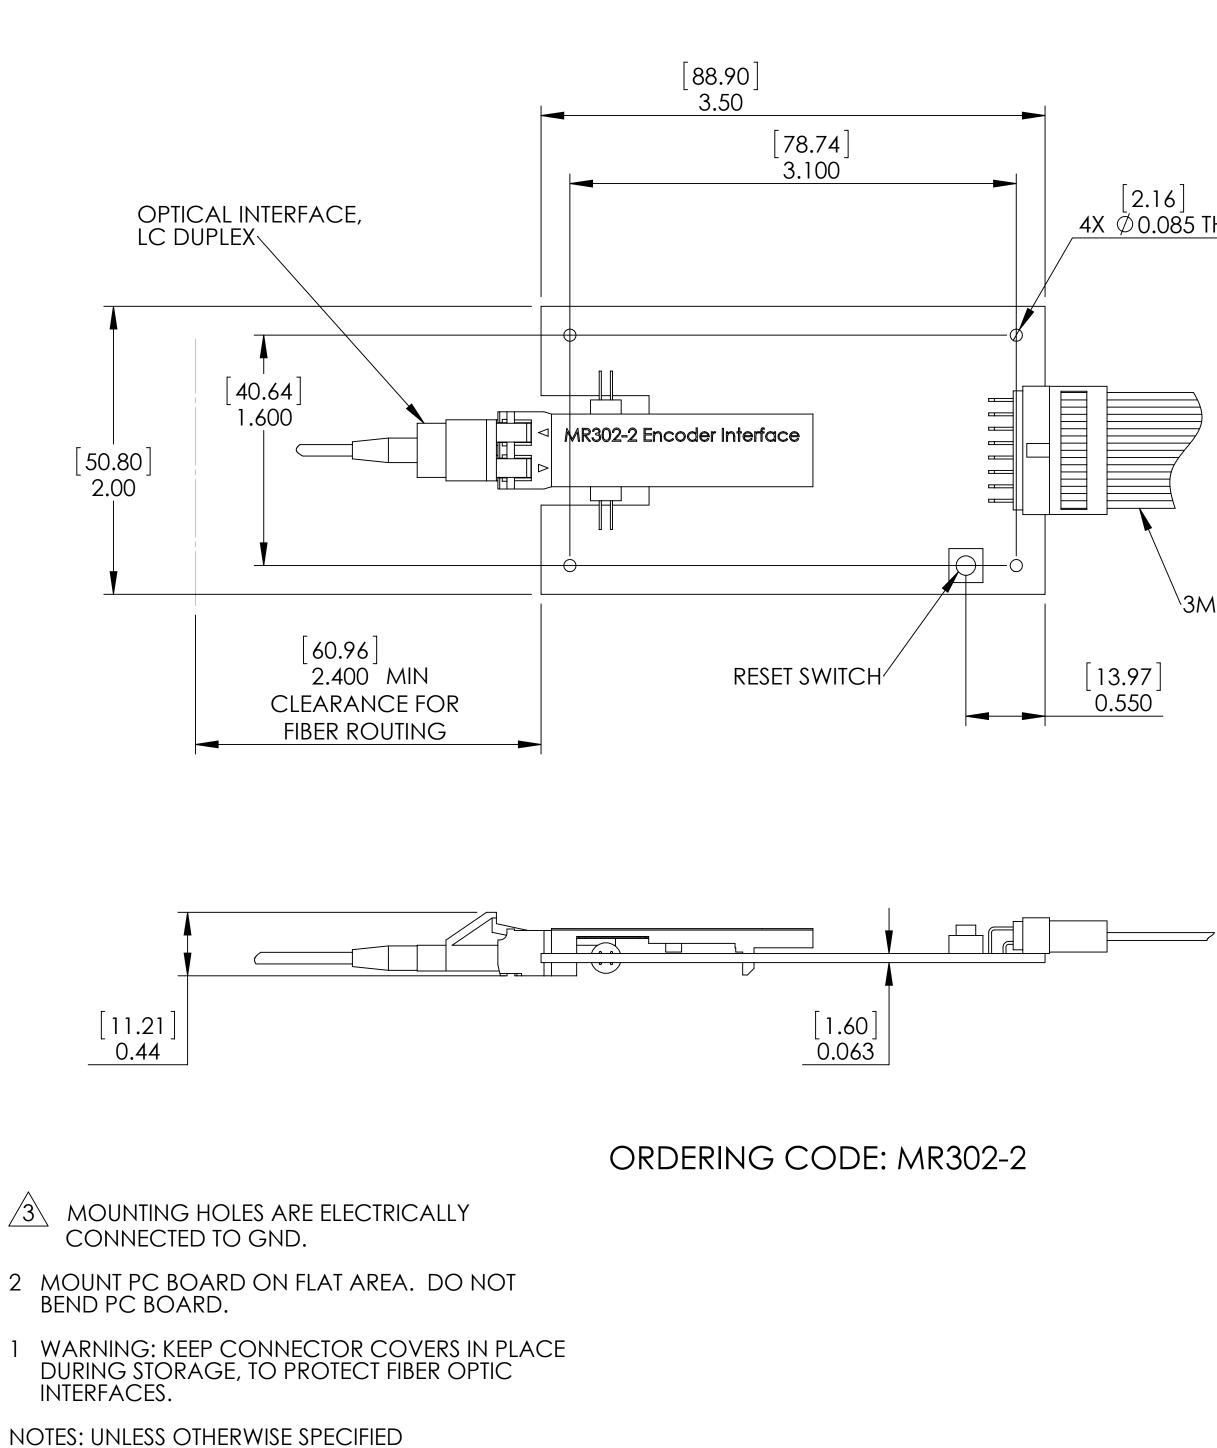

[2.16] \_4X Ø 0.085 THRU 3

<sup>\</sup>3M RIBBON CONNECTOR

## ELECTRICAL INTERFACE VIA RIBBON CONNECTOR 3M P/N N2516-5002-RB (RIGHT ANGLE ON PCB) MATING PART 3M P/N 89116-0103

| FUNCTION         | PIN | PIN | FUNCTION         |
|------------------|-----|-----|------------------|
|                  | 1   | 2   | +5V POWER SUPPLY |
| GND              | 3   | 4   | N/C              |
| ENCODER A-       | 5   | 6   | ENCODER A+       |
| ENCODER B-       | 7   | 8   | ENCODER B+       |
| +5V POWER SUPPLY | 9   | 10  | GND              |
| (SERIAL) RCV-    | 11  | 12  | RCV+ (SERIAL)    |
| (SERIAL) XMT-    | 13  | 14  | XMT+ (SERIAL)    |
| ZERO INPUT       | 15  | 16  | STATUS OUT (5V)  |

|                                                                                                   | UNLESS OTHERWISE SPECIFIED:                                                                                                                   |           | NAME    | DATE    | MICRONOR INC.                     |  |  |
|---------------------------------------------------------------------------------------------------|-----------------------------------------------------------------------------------------------------------------------------------------------|-----------|---------|---------|-----------------------------------|--|--|
|                                                                                                   | DIMENSIONS ARE IN INCHES<br>TOLERANCES:<br>ANGULAR: ± .5°<br>TWO PLACE DECIMAL ±.02<br>THREE PLACE DECIMAL ±.005<br>FOUR PLACE DECIMAL ±.0010 | DRAWN     | R BOYER | 4-17-15 | NEWBURY PARK, CA (805) 499-0114   |  |  |
|                                                                                                   |                                                                                                                                               | CHECKED   |         |         | TITLE:                            |  |  |
|                                                                                                   |                                                                                                                                               | ENG APPR. |         |         | MR302-2 PCB                       |  |  |
|                                                                                                   |                                                                                                                                               | MFG APPR. |         |         |                                   |  |  |
|                                                                                                   | INTERPRET GEOMETRIC                                                                                                                           | Q.A.      |         |         | CONTROLLER ENVELOPE               |  |  |
| PROPRIETARY AND CONFIDENTIAL                                                                      | TOLERANCING PER:                                                                                                                              | COMMENTS: |         |         |                                   |  |  |
| THE INFORMATION CONTAINED IN THIS<br>DRAWING IS THE SOLE PROPERTY OF<br>MICRONOR CORPORATION, ANY | MATERIAL                                                                                                                                      |           |         |         | SIZE DWG. NO. REV                 |  |  |
| REPRODUCTION IN PART OR AS A WHOLE WITHOUT THE WRITTEN PERMISSION OF                              | FINISH                                                                                                                                        |           |         |         | <b>C</b> 98-0302-30 A             |  |  |
| MICRONOR CORPORATION IS PROHIBITED.                                                               | DO NOT SCALE DRAWING                                                                                                                          |           |         |         | SCALE: 1.5:1 WEIGHT: SHEET 1 OF 1 |  |  |