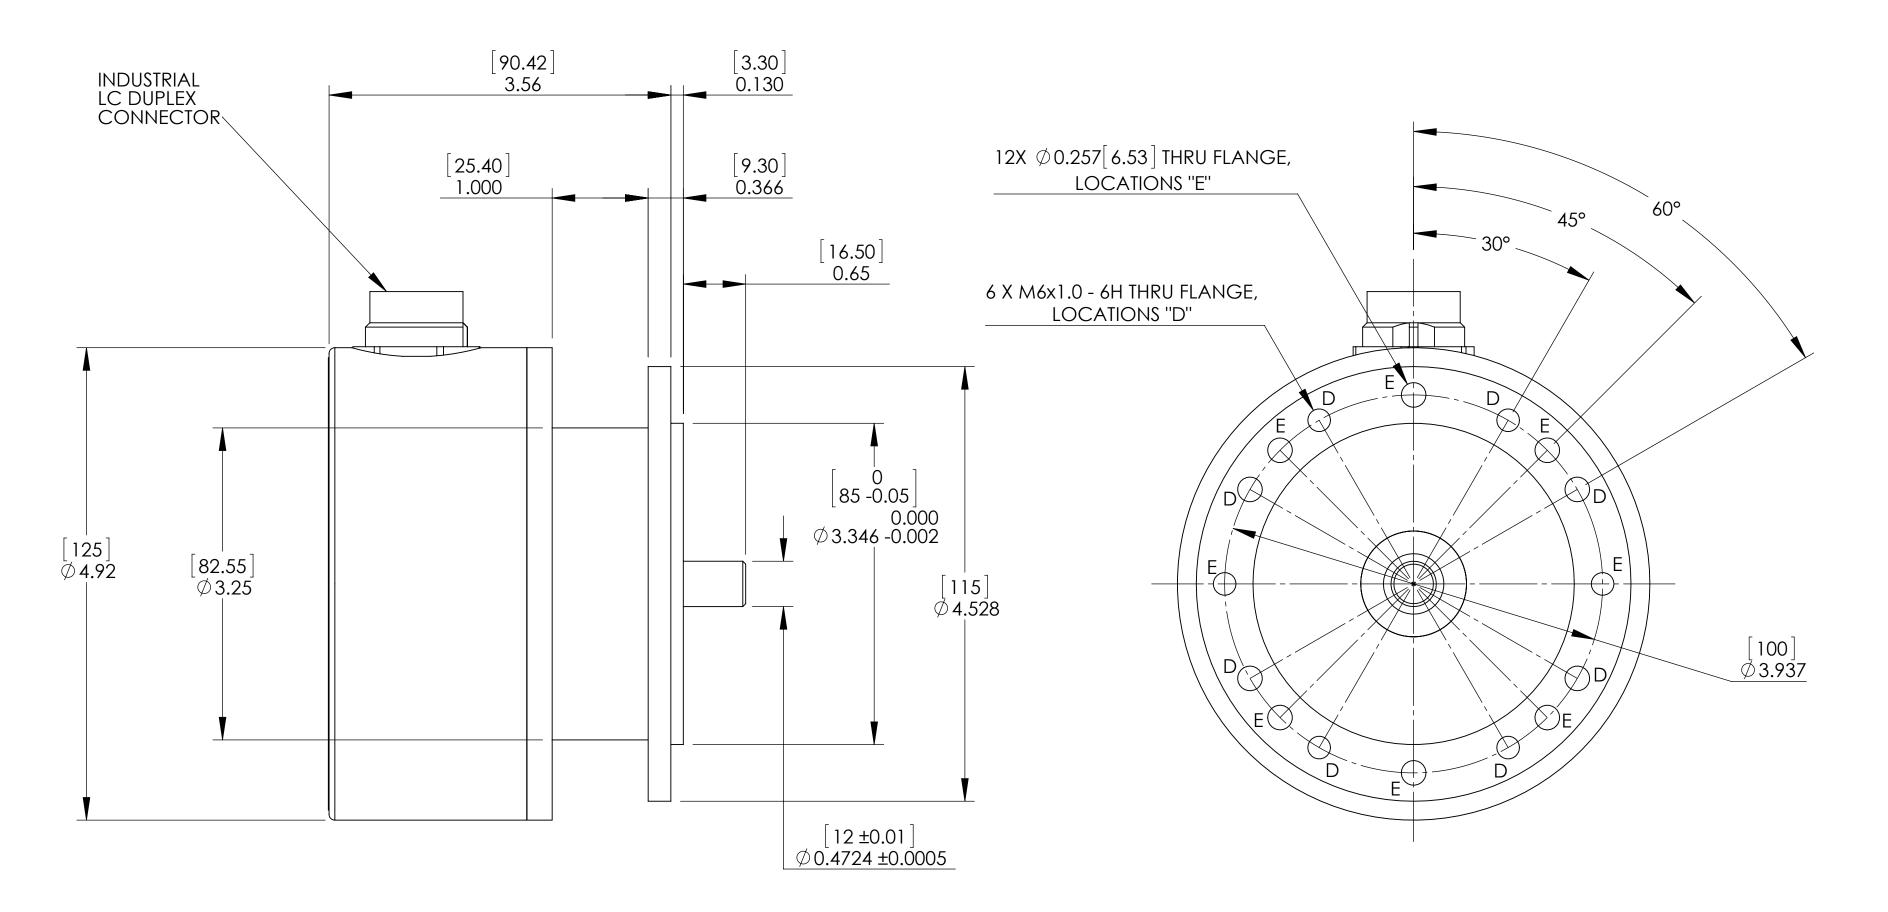

- 3 WARNING: KEEP CONNECTOR COVERS IN PLACE DURING STORAGE, TO PROTECT FIBER OPTIC INTERFACES.
- 2 WARNING: DO NOT DROP UNIT. DROPPING OR OTHER SEVERE SHOCK IMPACTS MAY DAMAGE UNIT.
- 1 ALWAYS USE FLEXIBLE COUPLING WHEN MOUNTING SHAFT TO EXTERNAL EQUIPMENT.

NOTES: UNLESS OTHERWISE SPECIFIED

|                                                                                                | UNLESS OTHERWISE SPECIFIED:                                                                                                    |           | NAME    | DATE    | М          | MICRONOR INC.                   |      |          |  |
|------------------------------------------------------------------------------------------------|--------------------------------------------------------------------------------------------------------------------------------|-----------|---------|---------|------------|---------------------------------|------|----------|--|
|                                                                                                | DIMENSIONS ARE IN INCHES TOLERANCES: ANGULAR: ± .5° TWO PLACE DECIMAL ±.02 THREE PLACE DECIMAL ±.005 FOUR PLACE DECIMAL ±.0010 | DRAWN     | R BOYER | 6-28-12 |            | NEWBURY PARK, CA (805) 499-0114 |      |          |  |
|                                                                                                |                                                                                                                                | CHECKED   |         |         | TITLE:     |                                 |      |          |  |
|                                                                                                |                                                                                                                                | ENG APPR. |         |         | INI        | INCREMENTAL                     |      |          |  |
|                                                                                                |                                                                                                                                | MFG APPR. |         |         |            |                                 |      |          |  |
|                                                                                                | INTERPRET GEOMETRIC<br>TOLERANCING PER:                                                                                        | Q.A.      |         |         | ENCODER    |                                 |      |          |  |
| PROPRIETARY AND CONFIDENTIAL                                                                   |                                                                                                                                | COMMENTS: |         |         |            |                                 |      |          |  |
| THE INFORMATION CONTAINED IN THIS DRAWING IS THE SOLE PROPERTY OF                              | MATERIAL                                                                                                                       |           |         |         | SIZE  DWG: | . NO.                           |      | REV      |  |
| MICRONOR CORPORATION, ANY REPRODUCTION IN PART OR AS A WHOLE WITHOUT THE WRITTEN PERMISSION OF | FINISH                                                                                                                         |           |         |         |            | MR325-0                         | 0    | Α        |  |
| MICRONOR CORPORATION IS PROHIBITED.                                                            | DO NOT SCALE DRAWING                                                                                                           |           |         |         | SCALE: 1:1 | WEIGHT:                         | SHEE | T 1 OF 1 |  |