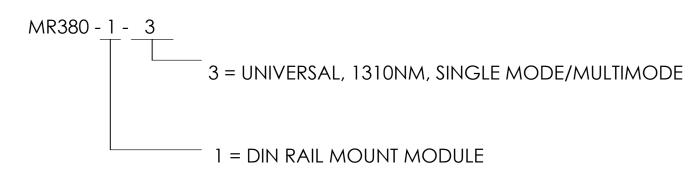

## PART NUMBER ORDERING CODE

|                                                                                                                                    | UNLESS OTHERWISE SPECIFIED:                                                |           | NAME    | DATE    | MICRONOR INC.                   |  |  |
|------------------------------------------------------------------------------------------------------------------------------------|----------------------------------------------------------------------------|-----------|---------|---------|---------------------------------|--|--|
|                                                                                                                                    | DIMENSIONS ARE IN INCHES TOLERANCES:                                       | DRAWN     | R BOYER | 9-24-13 | CAMARILLO, CA (805) 389-6600    |  |  |
|                                                                                                                                    | ANGULAR: ± .5°                                                             | CHECKED   |         |         | TITLE:                          |  |  |
|                                                                                                                                    | TWO PLACE DECIMAL ±.02 THREE PLACE DECIMAL ±.005 FOUR PLACE DECIMAL ±.0010 | ENG APPR. |         |         | MR380-1                         |  |  |
|                                                                                                                                    |                                                                            | MFG APPR. |         |         |                                 |  |  |
|                                                                                                                                    | INTERPRET GEOMETRIC TOLERANCING PER:                                       | Q.A.      |         |         | CONTROLLER MODULE               |  |  |
| PROPRIETARY AND CONFIDENTIAL THE INFORMATION CONTAINED IN THIS                                                                     |                                                                            | COMMENTS: |         |         |                                 |  |  |
| DRAWING IS THE SOLE PROPERTY OF                                                                                                    | MATERIAL                                                                   |           |         |         | SIZE DWG. NO. REV               |  |  |
| MICRONOR CORPORATION, ANY REPRODUCTION IN PART OR AS A WHOLE WITHOUT THE WRITTEN PERMISSION OF MICRONOR CORPORATION IS PROHIBITED. | FINISH                                                                     |           |         |         | <b>C</b> MR380-1 B2             |  |  |
|                                                                                                                                    | DO NOT SCALE DRAWING                                                       |           |         |         | SCALE: 1:1 WEIGHT: SHEET 1 OF 1 |  |  |