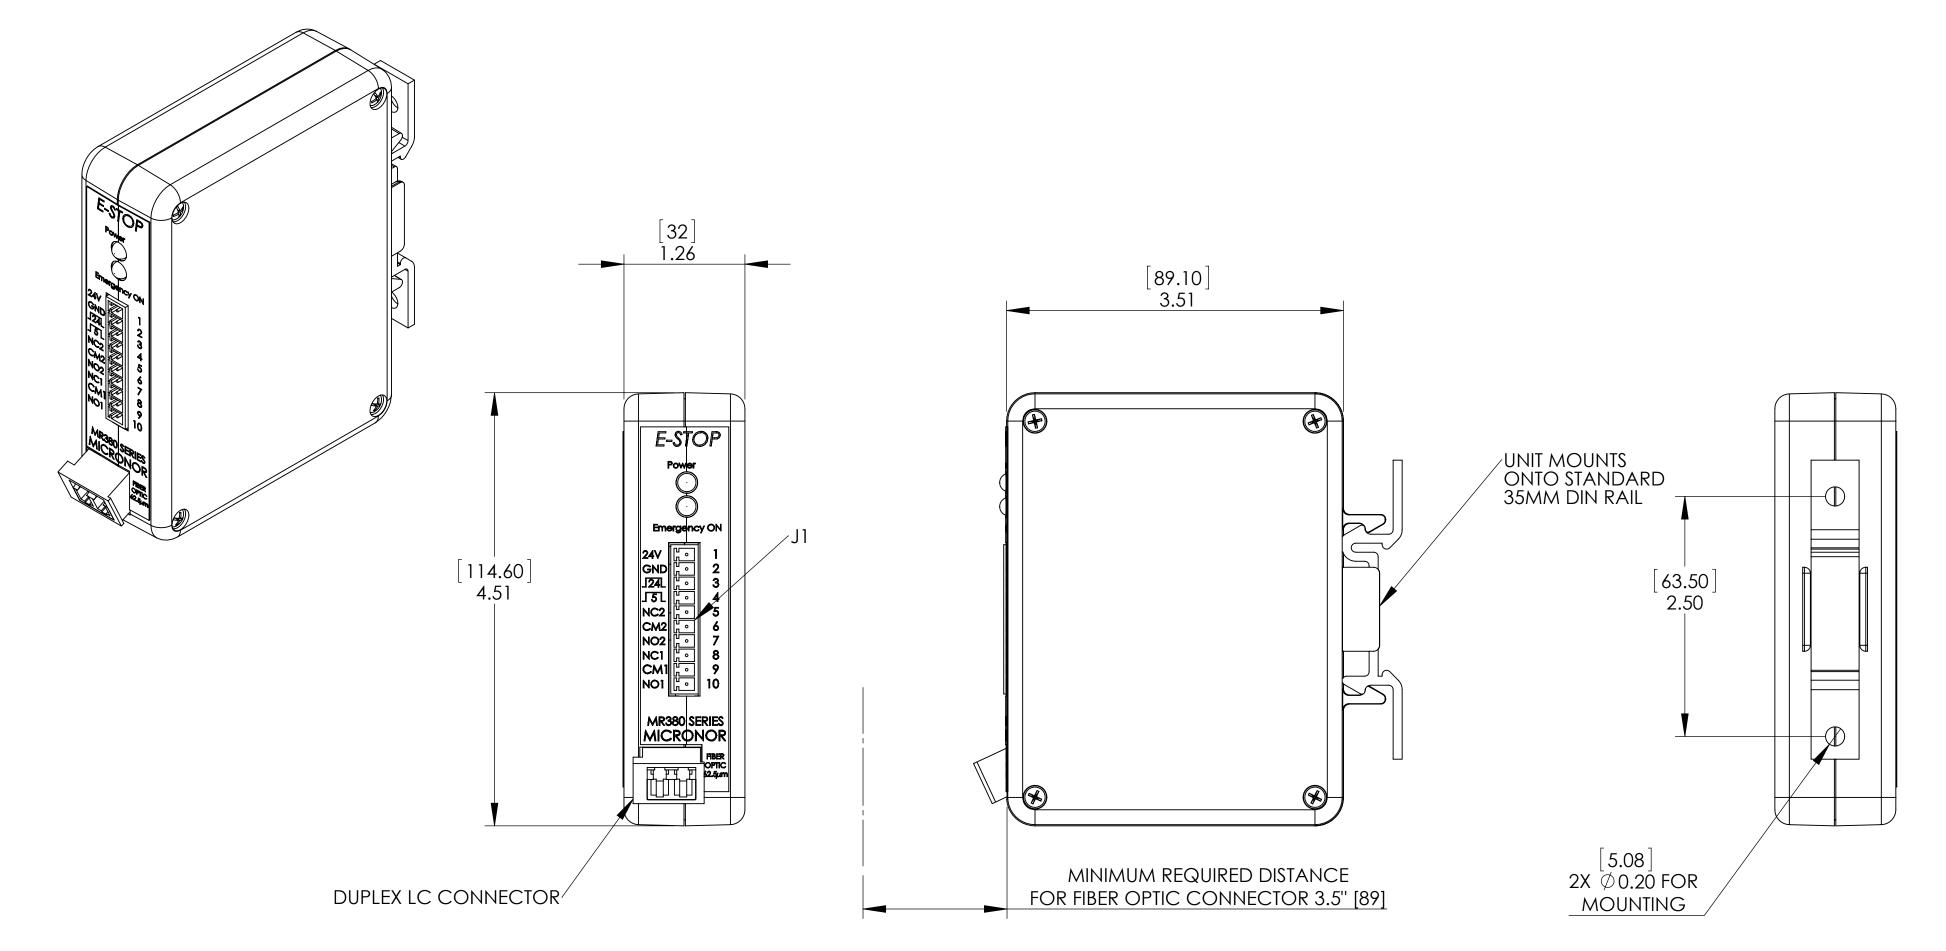

## J1 PHOENIX CONTACT P/N: 1803358 (10 PIN TERMINAL), MATING PLUG P/N: 1803659

| TERMINAL | DESCRIPTION                     |  |  |  |  |
|----------|---------------------------------|--|--|--|--|
| 1        | +24VDC Power Supply Input       |  |  |  |  |
| 2        | Ground Input                    |  |  |  |  |
| 3        | Digital 24V Normally High       |  |  |  |  |
| 4        | Digital 5V Normally High        |  |  |  |  |
| 5        | Normally Closed Relay Contact 2 |  |  |  |  |
| 6        | Common Relay Contact 2          |  |  |  |  |
| 7        | Normally Open Relay Contact 2   |  |  |  |  |
| 8        | Normally Closed Relay Contact 1 |  |  |  |  |
| 9        | Common Relay Contact 1          |  |  |  |  |
| 10       | Normally Open Relay Contact 1   |  |  |  |  |

WARNING: KEEP CONNECTOR COVERS IN PLACE DURING STORAGE, TO PROTECT FIBER OPTIC INTERFACES.

NOTES: UNLESS OTHERWISE SPECIFIED