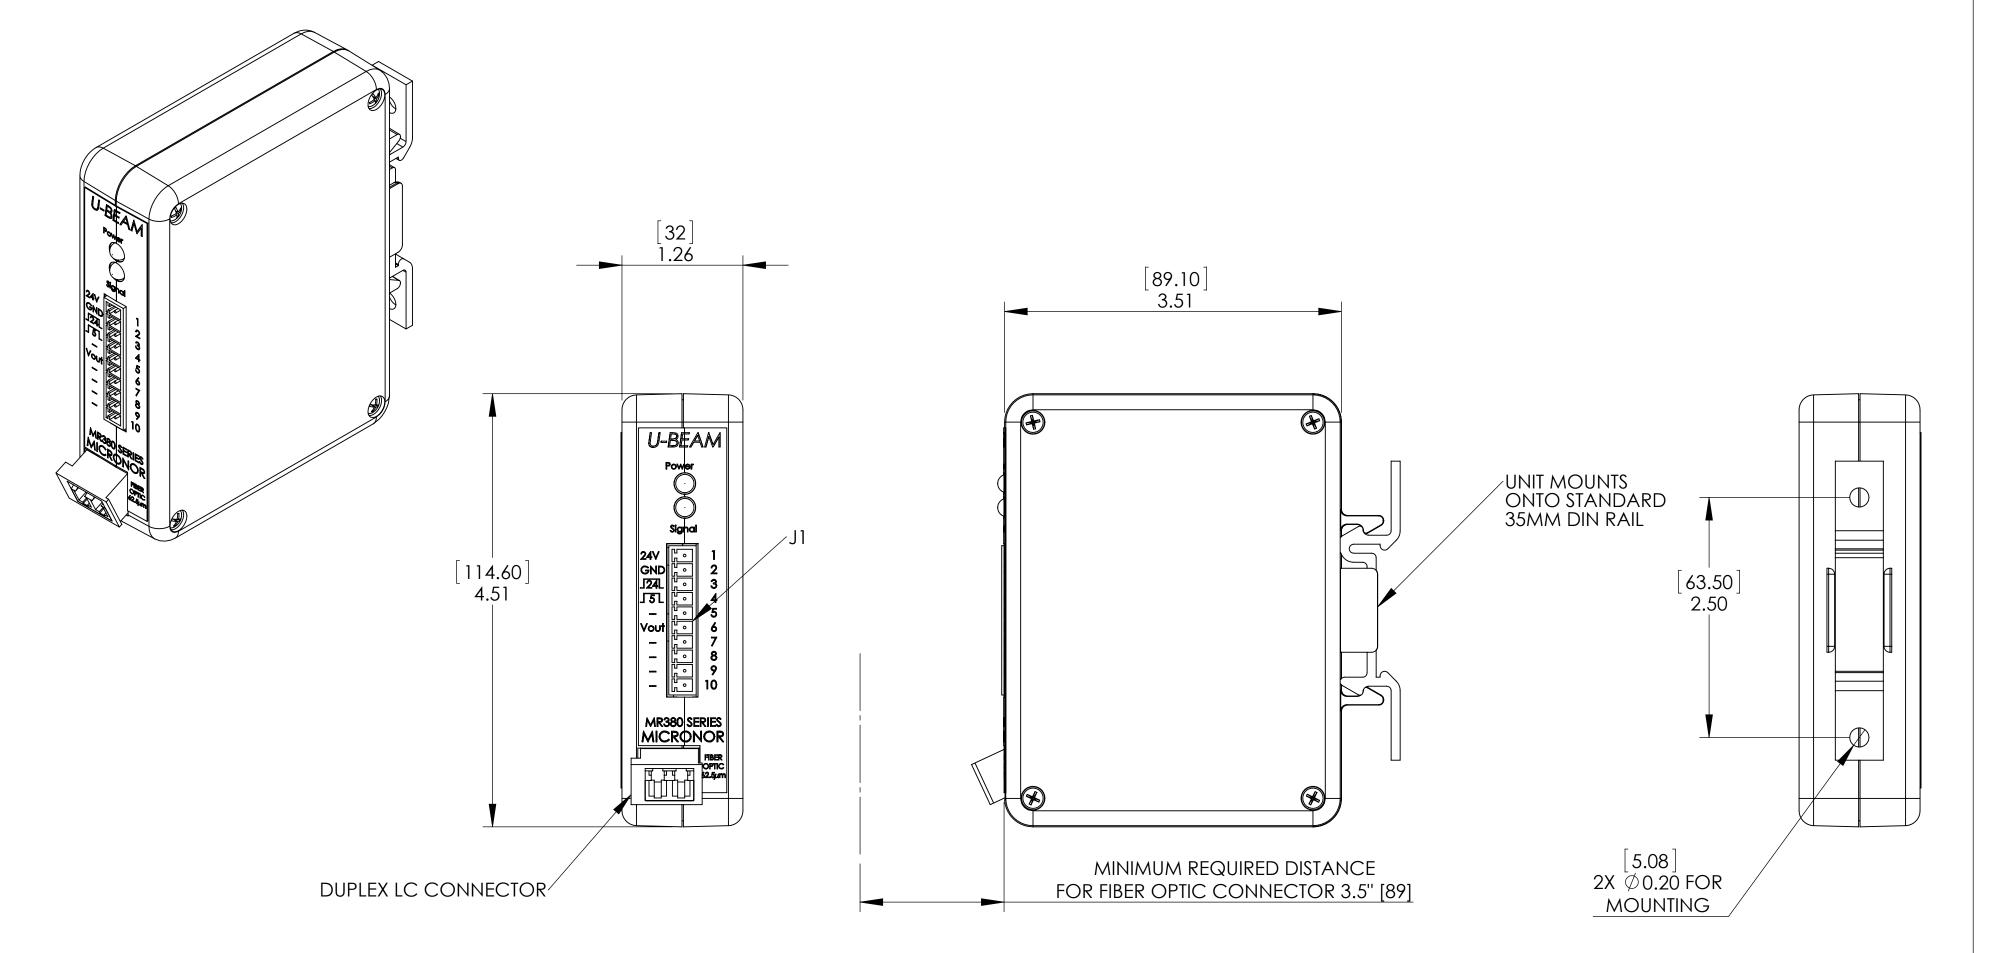

J1 PHOENIX CONTACT P/N: 1803358 (10 PIN TERMINAL), MATING PLUG P/N: 1803659

| TERMINAL | DESCRIPTION                     |  |  |  |
|----------|---------------------------------|--|--|--|
| 1        | +24VDC Power Supply Input       |  |  |  |
| 2        | Ground Input                    |  |  |  |
| 3        | Digital 24V Normally High       |  |  |  |
| 4        | Digital 5V Normally High        |  |  |  |
| 5        |                                 |  |  |  |
| 6        | Frequency to Analog Voltage Out |  |  |  |
| 7        |                                 |  |  |  |
| 8        |                                 |  |  |  |
| 9        |                                 |  |  |  |
| 10       |                                 |  |  |  |

WARNING: KEEP CONNECTOR COVERS IN PLACE DURING STORAGE, TO PROTECT FIBER OPTIC INTERFACES.

NOTES: UNLESS OTHERWISE SPECIFIED

|                              | UNLESS OTHERWISE SPECIFIED:                                                                                                    |                   | NAME    | DATE    | MICRONOR INC.                           |
|------------------------------|--------------------------------------------------------------------------------------------------------------------------------|-------------------|---------|---------|-----------------------------------------|
| PROPRIETARY AND CONFIDENTIAL | DIMENSIONS ARE IN INCHES TOLERANCES: ANGULAR: ± .5° TWO PLACE DECIMAL ±.02 THREE PLACE DECIMAL ±.005 FOUR PLACE DECIMAL ±.0010 | DRAWN             | R BOYER | 9-24-13 | NEWBURY PARK, CA (805) 499-0114         |
|                              |                                                                                                                                | CHECKED           |         |         | TITLE:                                  |
|                              |                                                                                                                                | ENG APPR.         |         |         | MR382-1<br>CONTROLLER MODULE            |
|                              |                                                                                                                                | MFG APPR.         |         |         |                                         |
|                              | INTERPRET GEOMETRIC TOLERANCING PER:                                                                                           | Q.A.<br>COMMENTS: |         |         |                                         |
|                              | MATERIAL                                                                                                                       |                   |         |         | SIZE DWG. NO. REV MR382-1 A             |
|                              |                                                                                                                                |                   |         |         | • · · · · · · · · · · · · · · · · · · · |
|                              | DO NOT SCALE DRAWING                                                                                                           |                   |         |         | SCALE: 1:1   WEIGHT:   SHEET 1 OF 1     |